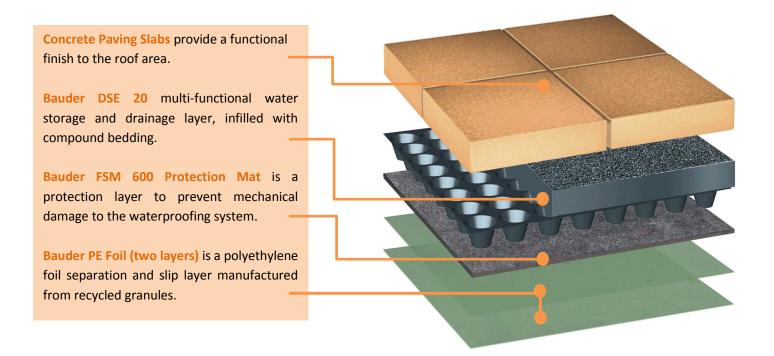

### **BEDDED PAVING SOLUTION**

This system helps create low maintenance accessible areas, such as walkways, access roads and terrace spaces with container planting set atop the decking or paving if required. The hard landscaping can be designed to create distinct zones giving the space a visual dimension. A comprehensive range of guarantees are available for this system.

#### When to Specify

This system is ideal for hard landscaping applications where the anticipated loading is moderate. A variety of finishes are available for hard landscaped access areas; decking, paving, loose gravel, all in combination to harmonise dimension, colour and texture.