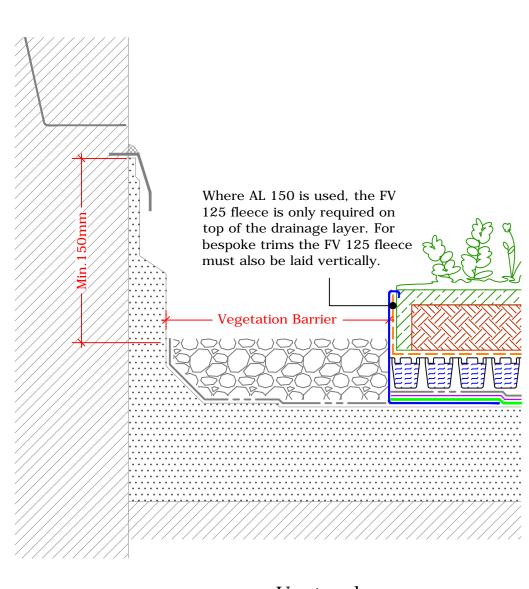

Perimeter Kerb (Drg.No: D0901/03-00W\_0-4Deg\_002-ExtInt-S-DB\_001)

<u>Change In Levels</u> (Drg.No: D0901/03-00W\_0-4Deg\_210-ExtInt\_001)

junction with the vegetation barrier.

SUB-IM-UK

Buildup Depth (from): 245mm