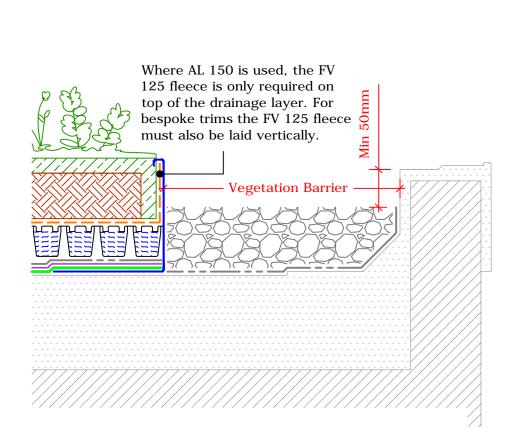

Perimeter Kerb (Drg.No: D0901/03-00W\_0-4Deg\_002-ExtInt-S-DB\_001)

<u>Change In Levels</u> (Drg.No: D0901/03-00W\_0-4Deg\_210-ExtInt\_001)

junction with the vegetation barrier.

SUB-IM-UK

Buildup Depth (from): 245mm