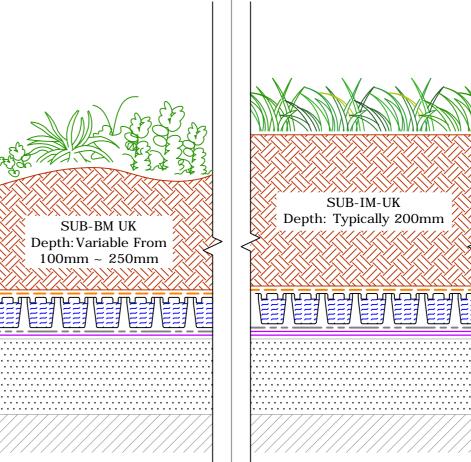

Extensive Soft Landscaping

Buildup Depth (from): 145mm

Saturated Weight (from): 140Kg/m<sup>2</sup>

(Excluding Waterproofing System & Planting)

SUB-BM UK

Depth: Typically From

100mm ~ 150mm

<u>ىلىخىللىخىللىخىللىخىللىخىل</u>

and Br

SUB-EM UK

Depth:Minimum 80mm

Buildup Depth (from): 125mm

Saturated Weight (from): 115Kg/m<sup>2</sup>

(Excluding Waterproofing System & Planting)

Intensive Soft Landscaping

<sup>1:5</sup> D0901/03-00W\_0-4Deg\_200-ExtInt-S-DB\_001