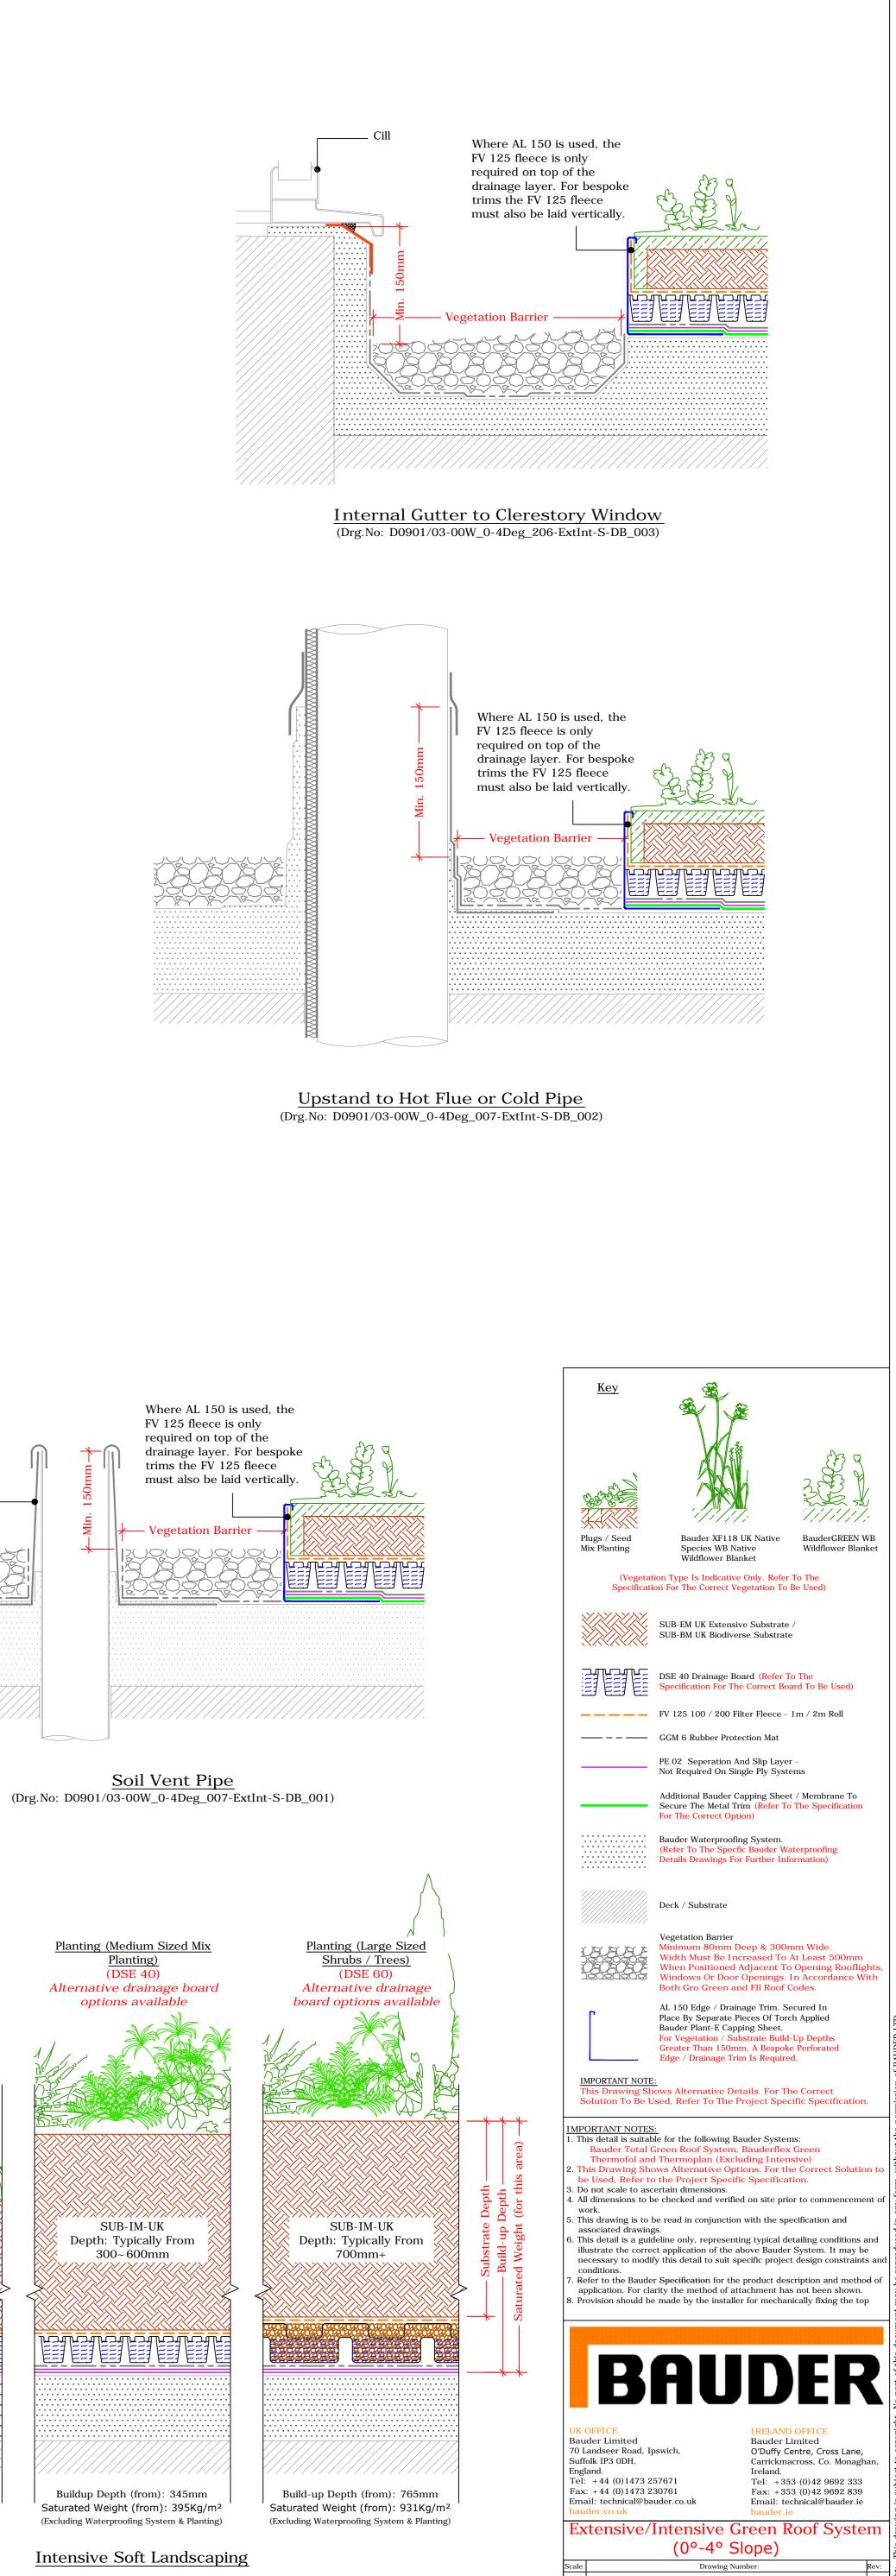

Perimeter Kerb (Drg.No: D0901/03-00W\_0-4Deg\_002-ExtInt-S-DB\_001)

<u>Change In Levels</u> (Drg.No: D0901/03-00W\_0-4Deg\_210-ExtInt\_001)

junction with the vegetation barrier.

SUB-IM-UK

Buildup Depth (from): 245mm

Saturated Weight (from): 270Kg/m<sup>2</sup>

(Excluding Waterproofing System & Planting)

Buildup Depth (from): 145mm Saturated Weight (from): 140Kg/m<sup>2</sup> (Excluding Waterproofing System & Planting)

Extensive Soft Landscaping

Buildup Depth (from): 145mm

Saturated Weight (from): 140Kg/m<sup>2</sup>

(Excluding Waterproofing System & Planting)

SUB-BM UK

Depth: Typically From

100mm ~ 150mm

<u>ىلىخىللىخىللىخىللىخىللىخىل</u>

and Br

SUB-EM UK

Depth:Minimum 80mm

Buildup Depth (from): 125mm

Saturated Weight (from): 115Kg/m<sup>2</sup>

(Excluding Waterproofing System & Planting)

Intensive Soft Landscaping

<sup>1:5</sup> D0901/03-00W\_0-4Deg\_200-ExtInt-S-DB\_001