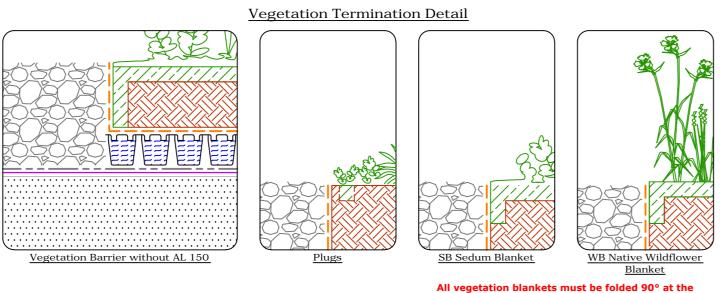

Perimeter Kerb (Drg.No: D0901/03-00W\_0-4Deg\_002-ExtInt-S-DB\_001)

<u>Change In Levels</u> (Drg.No: D0901/03-00W\_0-4Deg\_210-ExtInt\_001)

junction with the vegetation barrier.

SUB-IM-UK

Buildup Depth (from): 245mm