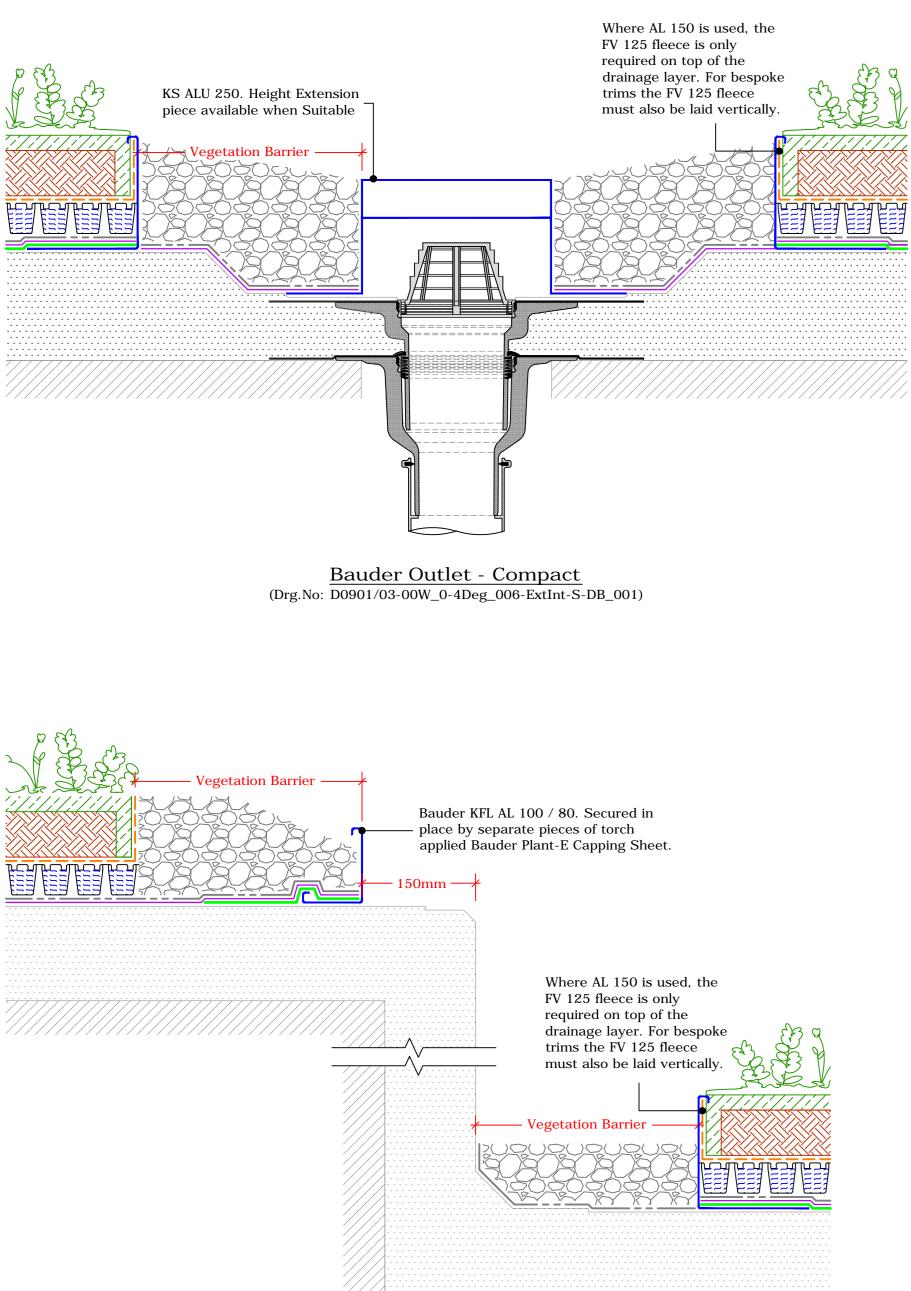

Perimeter Kerb (Drg.No: D0901/03-00W\_0-4Deg\_002-ExtInt-S-DB\_001)

<u>Change In Levels</u> (Drg.No: D0901/03-00W\_0-4Deg\_210-ExtInt\_001)

junction with the vegetation barrier.

SUB-IM-UK

Buildup Depth (from): 245mm