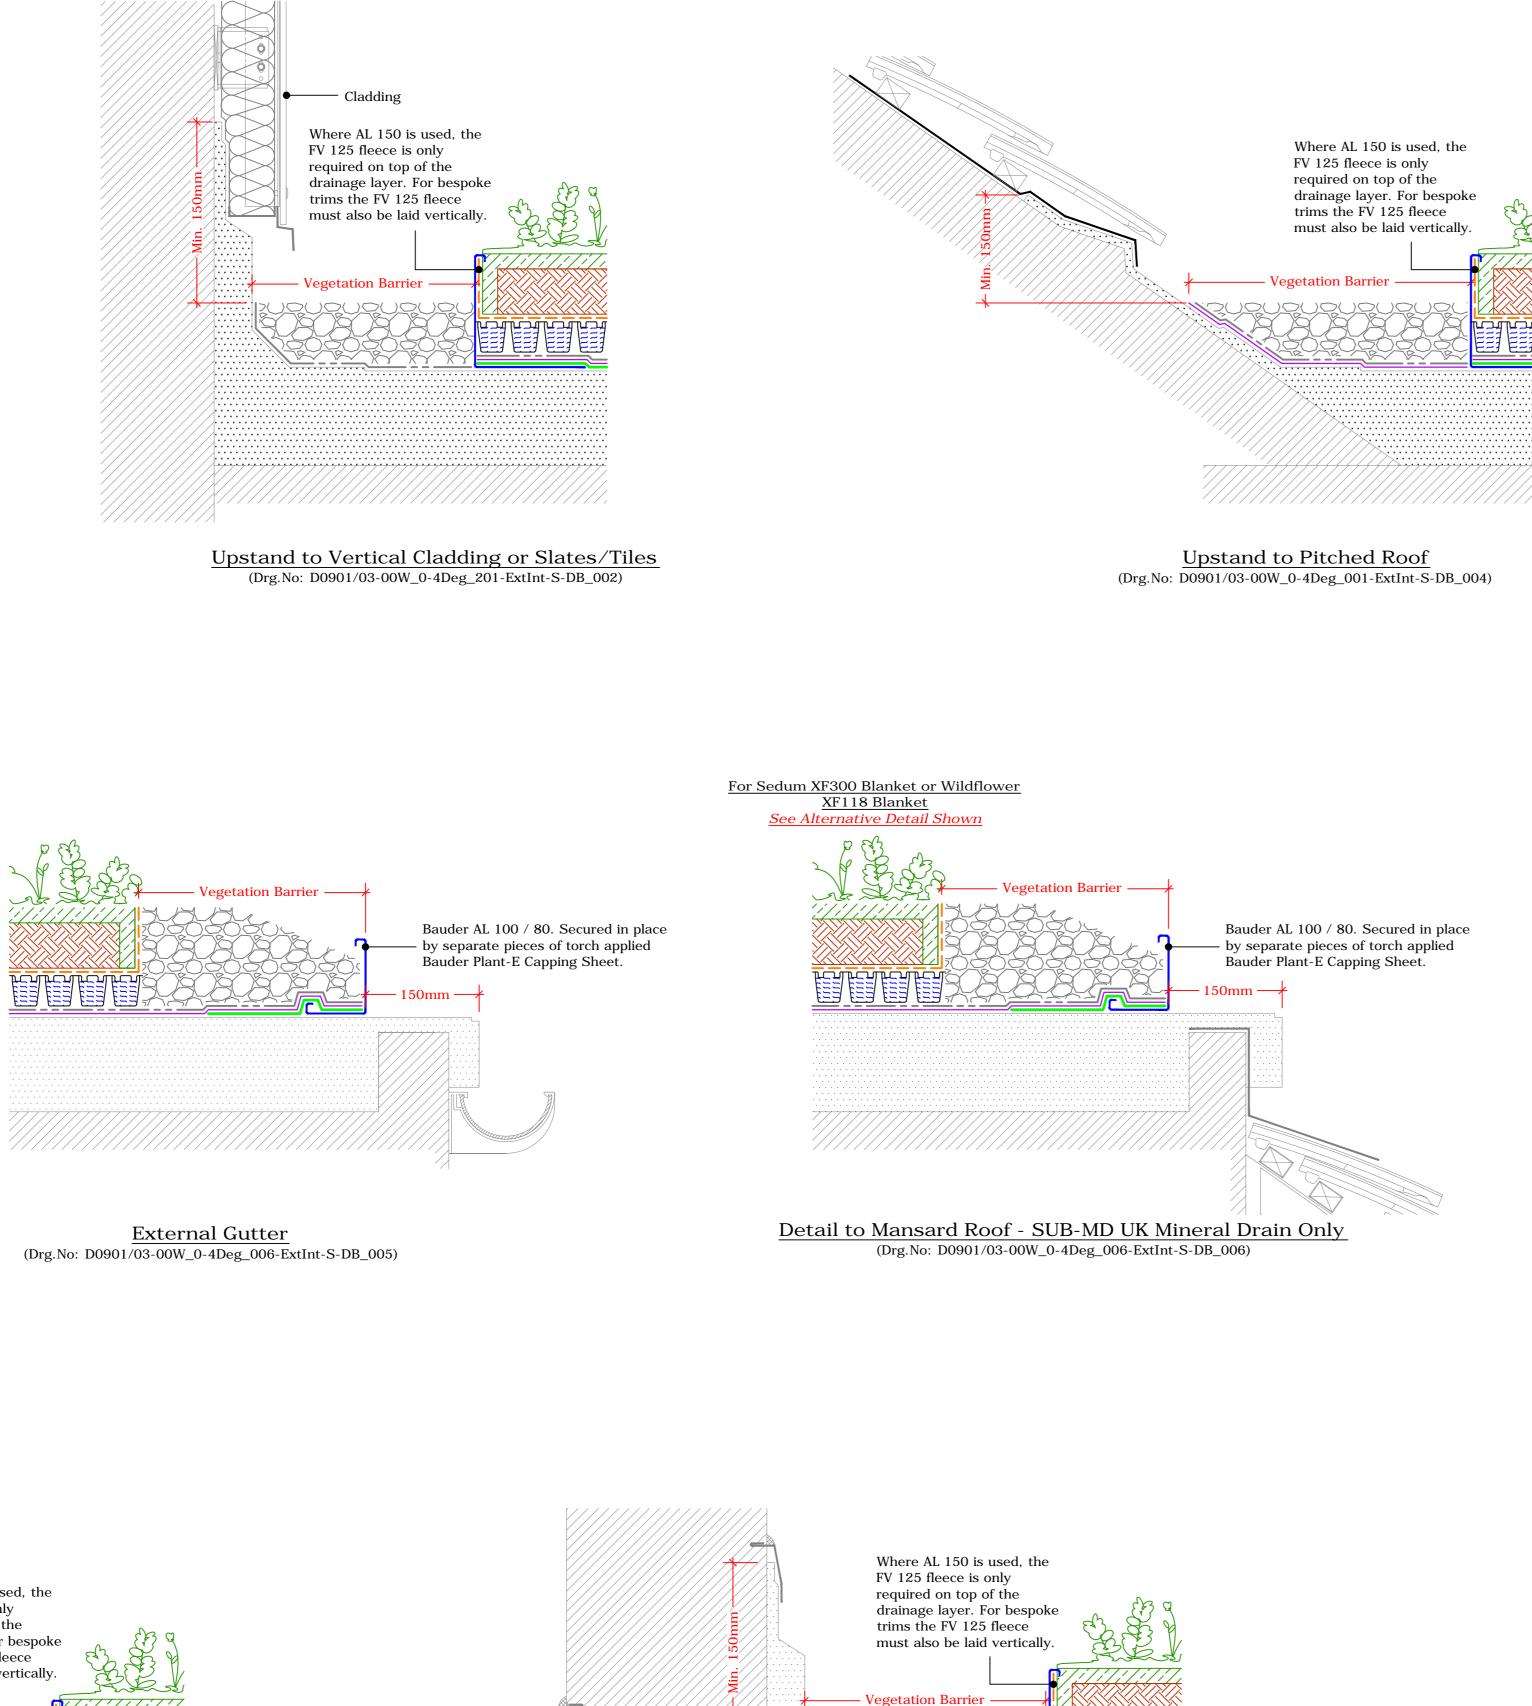

Perimeter Kerb (Drg.No: D0901/03-00W\_0-4Deg\_002-ExtInt-S-DB\_001)

<u>Change In Levels</u> (Drg.No: D0901/03-00W\_0-4Deg\_210-ExtInt\_001)

junction with the vegetation barrier.

SUB-IM-UK

Buildup Depth (from): 245mm