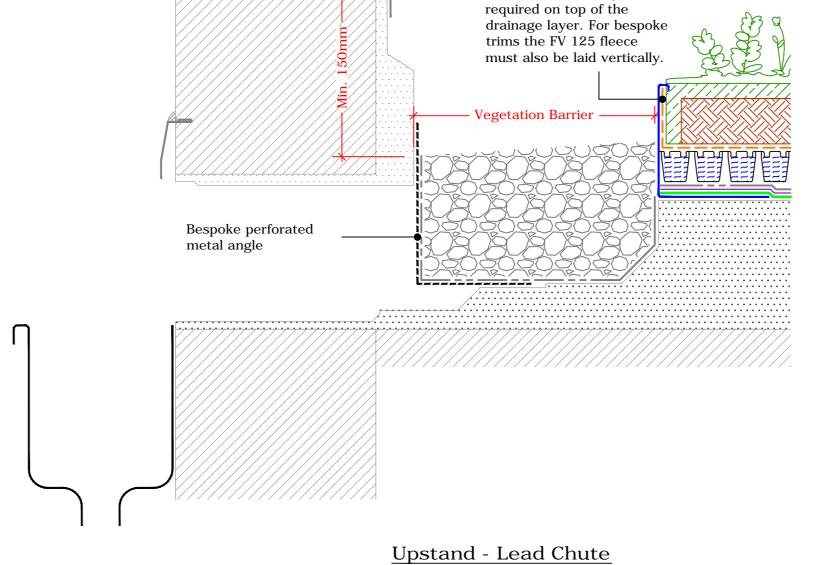

Perimeter Kerb (Drg.No: D0901/03-00W\_0-4Deg\_002-ExtInt-S-DB\_001)

<u>Change In Levels</u> (Drg.No: D0901/03-00W\_0-4Deg\_210-ExtInt\_001)

junction with the vegetation barrier.

SUB-IM-UK

Buildup Depth (from): 245mm