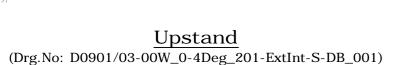

Perimeter Kerb (Drg.No: D0901/03-00W\_0-4Deg\_002-ExtInt-S-DB\_001)

<u>Change In Levels</u> (Drg.No: D0901/03-00W\_0-4Deg\_210-ExtInt\_001)

junction with the vegetation barrier.

SUB-IM-UK

Buildup Depth (from): 245mm