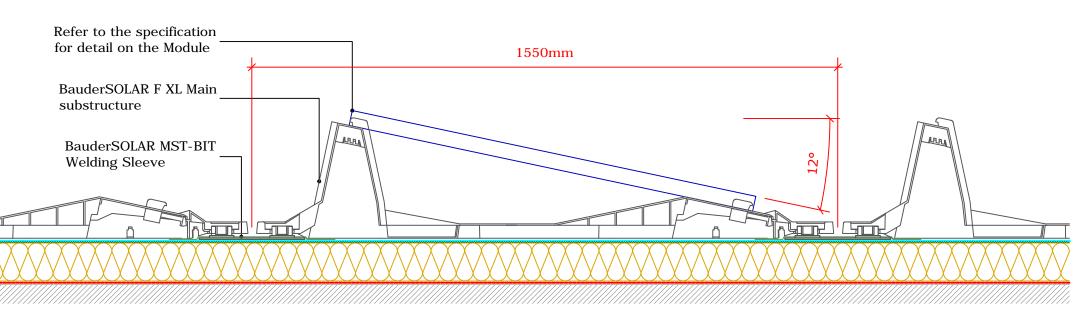

Solar Module Section - Scale 1:10

///// Deck / Substrate

Important note:

This drawing shows alternative details. For the correct solution to be used, refer to the project specific specification.

Important note:

Setting out dimensions may differ depending on module type.