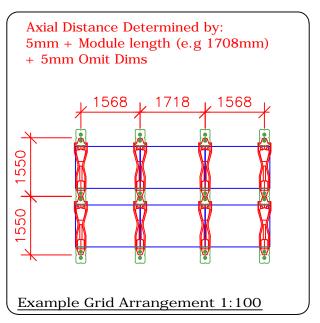

///// Deck / Substrate

Important note:

This drawing shows alternative details. For the correct solution to be used, refer to the project specific specification.

Important note:

Setting out dimensions may differ depending on module type.