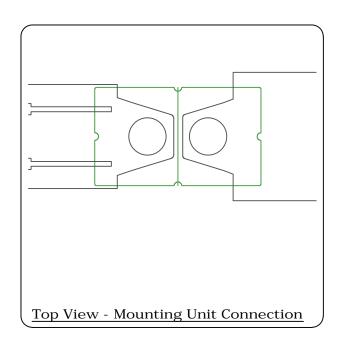

///// Deck / Substrate

Important note:

This drawing shows alternative details. For the correct solution to be used, refer to the project specific specification.

Important note:

Setting out dimensions may differ depending on module type.