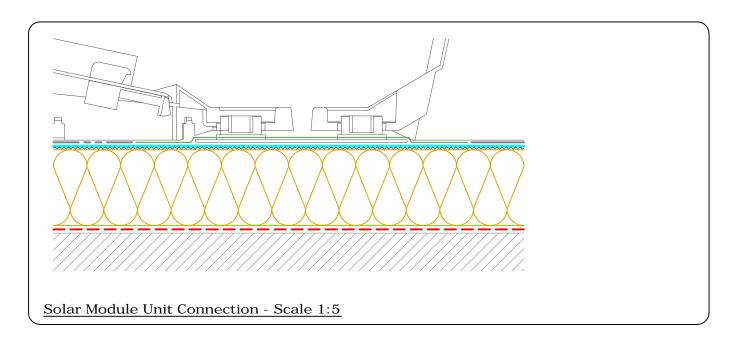

///// Deck / Substrate

Important note:

This drawing shows alternative details. For the correct solution to be used, refer to the project specific specification.

Important note:

Setting out dimensions may differ depending on module type.