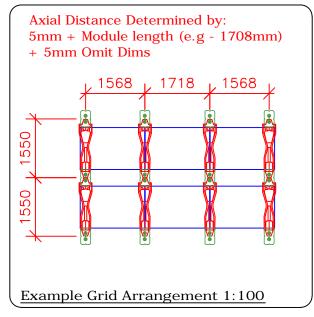

## IMPORTANT NOTES:

- 1. This detail is suitable for the following Bauder Systems: Bauder Total Roof System, Bauder Total Green Roof System, Bauderflex, Bauderflex Green 2. Do not scale to ascertain dimensions.
- 3. All dimensions are in millimetres and are to be checked and verified on site prior to commencement of work.
- 4. This drawing is to be read in conjunction with the specification and associated drawings.
- 5. This detail is a guideline only, representing typical detailing conditions and illustrate the correct application of the above Bauder System. It may be necessary to modify this detail to suit specific project design constraints
- Refer to the Bauder Specification for the deck type, product description and method of application. For clarity the method of attachment has not been shown.
- 7. Provision should be made by the installer for mechanically fixing the top leading edge of all upstand details in excess of 250mm in height using appropriate fasteners.