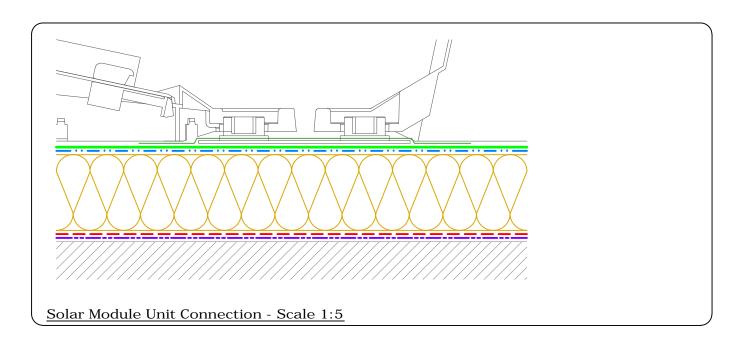

## IMPORTANT NOTES:

- 1. This detail is suitable for the following Bauder Systems: Bauder Total Roof System, Bauder Total Green Roof System, Bauderflex, Bauderflex Green 2. Do not scale to ascertain dimensions.
- 3. All dimensions are in millimetres and are to be checked and verified on site prior to commencement of work.
- 4. This drawing is to be read in conjunction with the specification and associated drawings.
- 5. This detail is a guideline only, representing typical detailing conditions and illustrate the correct application of the above Bauder System. It may be necessary to modify this detail to suit specific project design constraints
- Refer to the Bauder Specification for the deck type, product description and method of application. For clarity the method of attachment has not been shown.
- 7. Provision should be made by the installer for mechanically fixing the top leading edge of all upstand details in excess of 250mm in height using appropriate fasteners.