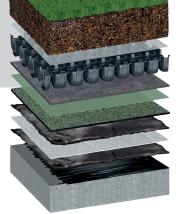

With the car park roof also being used as a recreational green roof for the residents of Belvedere Court, the Bauder Hot Melt Intensive Green Roof System was an obvious choice. With a durability to match the expected life of the building and as a tough, flexible and self-healing system, the Bauder Hot Melt Bakor 790-11 EV with Polyester reinforcement creates a resistant monolithic waterproofing membrane whilst the Bauder AP2 root barrier provides resistance to the

system allowing for a green roof to be installed above.

On completion of the waterproofing elements the roof was leak tested to ensure the roof's integrity. The TCRC then installed the Bauder green roof components; PE foil, FSM600 protection membrane, DSE40 drainage layer, filter fleece and over 300 tonnes of Bauder intensive substrate. Finally, Rowland Gold turf was then installed with a drip line irrigation system installed under the turf.

## APPLIED PRODUCTS

- Bauder Bakor 790-11EV hot melt waterproofing system with AP2 root resistant protection membrane.
- Bauder green roof components:
- FSM600
- DSE40
- Bauder intensive substrate.