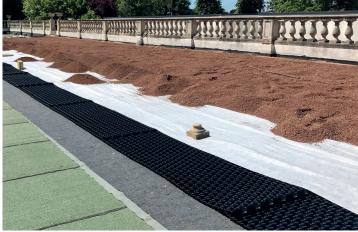

system allowing for a green roof to be installed above.

On completion of the waterproofing elements the roof was leak tested to ensure the roof's integrity. The TCRC then installed the Bauder green roof components; PE foil, FSM600 protection membrane, DSE40 drainage layer, filter fleece and over 300 tonnes of Bauder intensive substrate. Finally, Rowland Gold turf was then installed with a drip line irrigation system installed under the turf.