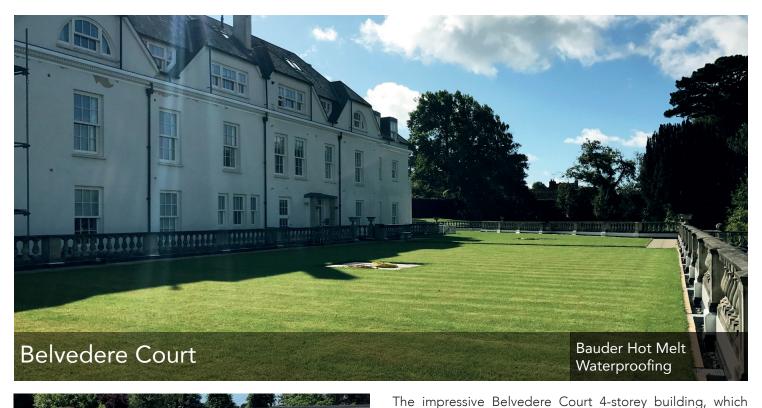

## PROJECT STUDY

was converted from a hotel into 16 prestigious residential apartments in 2008, recently underwent further development including extensions for additional accommodation, basement housing, a communal swimming pool, a theatre and an underground car park.

As part of the refurbishment of the site, the failing waterproofing of the green roof on the car park roof deck needed to be removed and replaced. Bauder approved contractor, The Complete Roofing Company (TCRC), initially proceeded to remove the existing pathways and landscaping before removing the failed system and providing remedial repairs to the damaged roof.

With the car park roof also being used as a recreational green roof for the residents of Belvedere Court, the Bauder Hot Melt Intensive Green Roof System was an obvious choice. With a durability to match the expected life of the building and as a tough, flexible and self-healing system, the Bauder Hot Melt Bakor 790-11 EV with Polyester reinforcement creates a resistant monolithic waterproofing membrane whilst the Bauder AP2 root barrier provides resistance to the