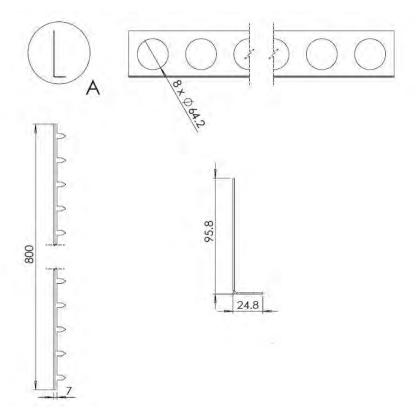

## **BauderGREEN RS 22 retention strip**

18/03/2025

| Product description | Retention strip for Bauder XF 301 sedum blanket on sloping roofs                                                                                                                                                                |   |
|---------------------|---------------------------------------------------------------------------------------------------------------------------------------------------------------------------------------------------------------------------------|---|
| Application         | A flat steel rail with a series of small spikes designed to retain XF 301 sedum blankets on pitched roofs. The strip is fixed to the roof using lengths of Bauder roofing membrane to prevent penetration of the waterproofing. | P |
| Colour              | Stainless steel                                                                                                                                                                                                                 |   |
| Article number      | GB50221020                                                                                                                                                                                                                      |   |

| Characteristic    | Unit  | Value               |
|-------------------|-------|---------------------|
| Size              | mm    | 22 x 100 x 800      |
| Nominal thickness | mm    | 1.2                 |
| Weight            | kg/m² | 1 (per piece)       |
| Delivery Form     |       | Boxes of 24 lengths |
| Weight per box    | kg    | 24                  |